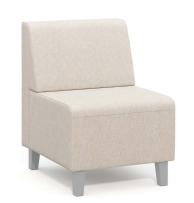

## ATTESSA MODULAR LOUNGE SEATING COLLECTION -

AM100-AL-BH

W 23 D 28 H 32

Seat W 23 D 18 H 18

Single Chair

AM200-AL-BH

W 46 D 28 H 32

Seat W 46 D 18 H 18