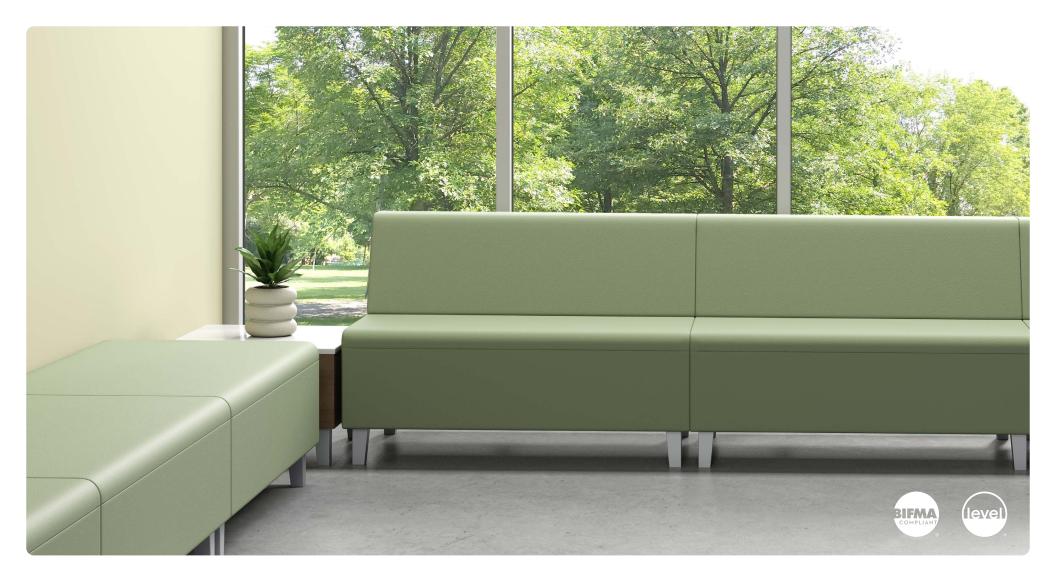

Attessa Modular Seating Collection

Attessa modular seating for Behavioral Health is designed to suit a wide range of spaces. While the first impression is one of style and comfort, Attessa is designed to serve critical environments that require a higher level of durability and safety.

AMB-SPB-BH

Spacer Bench

W 23 D 28 H 18

Seat W 23 D 28 H 18

| FEATURES -                                       | OPTIONS -           |  |
|--------------------------------------------------|---------------------|--|
| Wide range of modules for increased versatility  | Contrasting fabrics |  |
| Nylon-webbed seat deck provides enhanced comfort | Moisture barrier    |  |
| All fasteners are tamper resistant               |                     |  |
| Steel underside conceals upholstery staples      |                     |  |
| · Legs are non-removable                         |                     |  |

Heavy-duty ganging systems safe, intuitive and easy to install