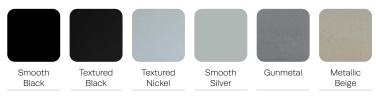

Seat W 25-38.5 D 18 H 18 Seat W 20-35 D 28 H 18 Seat W 20-41.5 D 28 H 18

AMB-SPB-BH

Spacer Bench

W 23 D 28 H 18

Seat W 23 D 28 H 18

| FEATURES -                                       | OPTIONS -           |  |
|--------------------------------------------------|---------------------|--|
| Wide range of modules for increased versatility  | Contrasting fabrics |  |
| Nylon-webbed seat deck provides enhanced comfort | Moisture barrier    |  |
| All fasteners are tamper resistant               |                     |  |
| Steel underside conceals upholstery staples      |                     |  |
| · Legs are non-removable                         |                     |  |

Heavy-duty ganging systems safe, intuitive and easy to install





## LAMINATE FINISHES -



## METAL FINISHES -



## CORIAN® SOLID SURFACE FINISHES -







45 Goodrich Drive, Kitchener ON, N2C 0B8

Drive, T +1 877 395 2623 N, N2C 0B8 F +1 877 395 6270 E sales@stancehealthcare.com stancehealthcare.com