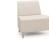

AMB-SPB-BH

Spacer Bench

W 23 D 28 H 18

Seat W 23 D 28 H 18

| FEATURES -                                       | OPTIONS -           |  |
|--------------------------------------------------|---------------------|--|
| Wide range of modules for increased versatility  | Contrasting fabrics |  |
| Nylon-webbed seat deck provides enhanced comfort | Moisture barrier    |  |
| All fasteners are tamper resistant               |                     |  |
| Steel underside conceals upholstery staples      |                     |  |
| · Legs are non-removable                         |                     |  |