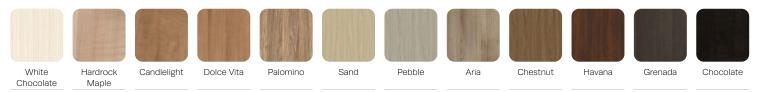

30 H 32 W 35 D 29 H 18 Seat W 25-38.5 D 18 H 18 Seat W 20-35 D 28 H 18 Seat W 20-41.5 D 28 H 18

AMB-SPB-BH

Spacer Bench

W 23 D 28 H 18

Seat W 23 D 28 H 18

| FEATURES -                                       | OPTIONS -           |  |
|--------------------------------------------------|---------------------|--|
| Wide range of modules for increased versatility  | Contrasting fabrics |  |
| Nylon-webbed seat deck provides enhanced comfort | Moisture barrier    |  |
| All fasteners are tamper resistant               |                     |  |
| Steel underside conceals upholstery staples      |                     |  |
| · Legs are non-removable                         |                     |  |

Heavy-duty ganging systems safe, intuitive and easy to install





## LAMINATE FINISHES -



## METAL FINISHES -



## CORIAN® SOLID SURFACE FINISHES -







45 Goodrich Drive, Kitchener ON, N2C 0B8

Drive, T +1 877 395 2623 N, N2C 0B8 F +1 877 395 6270 E sales@stancehealthcare.com stancehealthcare.com