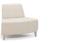

Two-seat

|  | (Inc. |         |
|--|-------|---------|
|  |       |         |
|  | -     | Part of |

AMB-200-BH

Two-seat Bench

W 46 D 28 H 18

Seat W 46 D 28 H 18

AMR30-IN-BH

30° Curve, inside