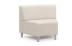

## ATTESSA MODULAR LOUNGE SEATING COLLECTION -

AM100-AL-BH

W 23 D 28 H 32

Seat W 23 D 18 H 18

Single Chair

AM200-AL-BH

W 46 D 28 H 32

Seat W 46 D 18 H 18